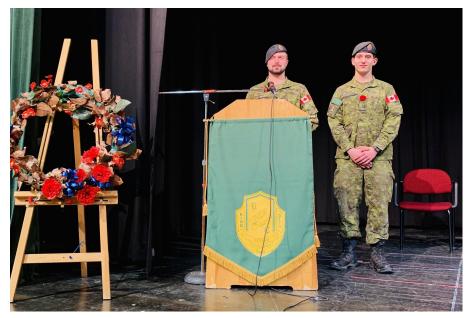

# Remembrance Day Assembly

This Monday, all KCSS staff and students participated in Remembrance Day Assemblies. The assemblies contained performances by the KCSS Stage Band (including O Canada and the Last Post performed by Alexandra Valkanas), a French rendition of Flanders Fields and remarks by Principal Mr. D'Amico. The Guest of Honour was Private Dougan from the Canadian Armed Forces. He spoke to staff and students about his experience in the military, as well as Canada's wartime history. It was a solemn assembly to mark an important day. Thank you to Ms. Littlejohn and Mr. Bentley for organizing.