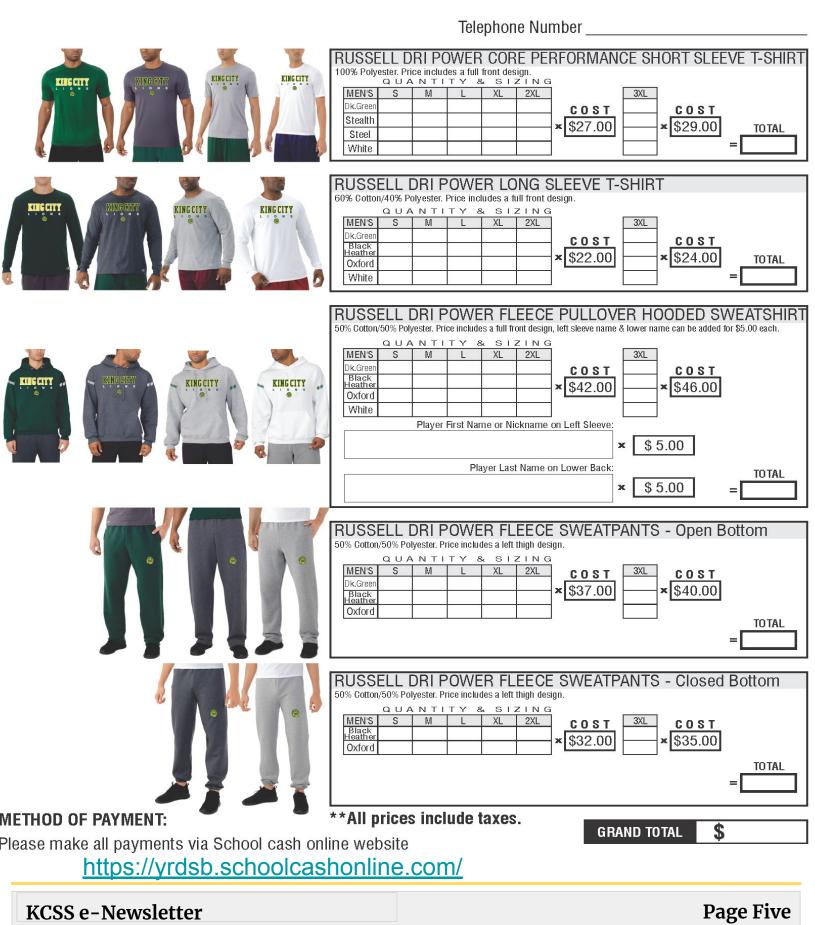

# King City Secondary School SPIRIT WEAR ORDER FORM - 2019

Student's Name

Homeroom\_

**SIZE CHART / FABRIC** 

# School News - reminder

SIZE CHARTS